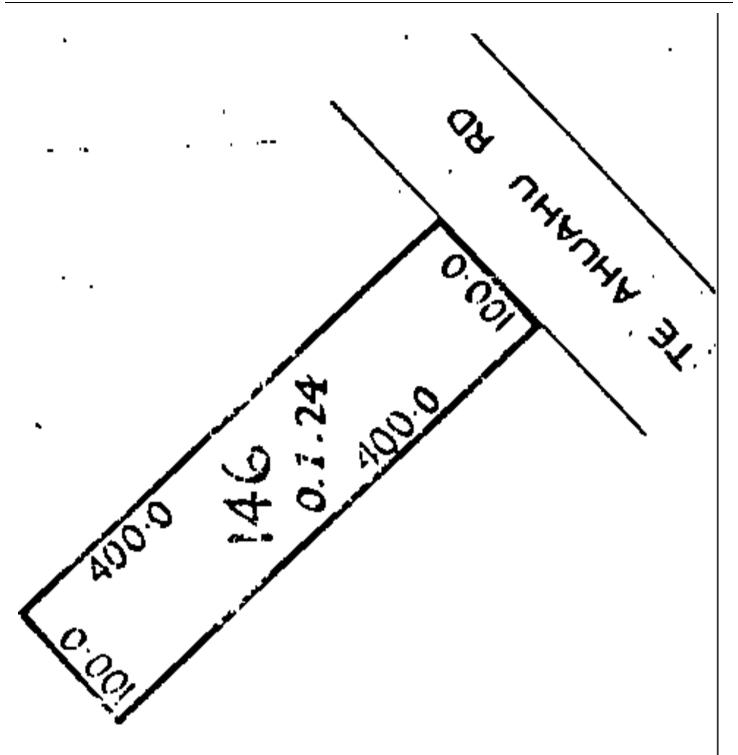

Prior References NA287/142

| Estate                   | Fee Simple                      |
|--------------------------|---------------------------------|
| Area                     | 1619 square metres more or less |
| Legal Description        | Lot 146 Deposited Plan 11104    |
| <b>Registered Owners</b> |                                 |
| Sonya Maria Hackett      |                                 |