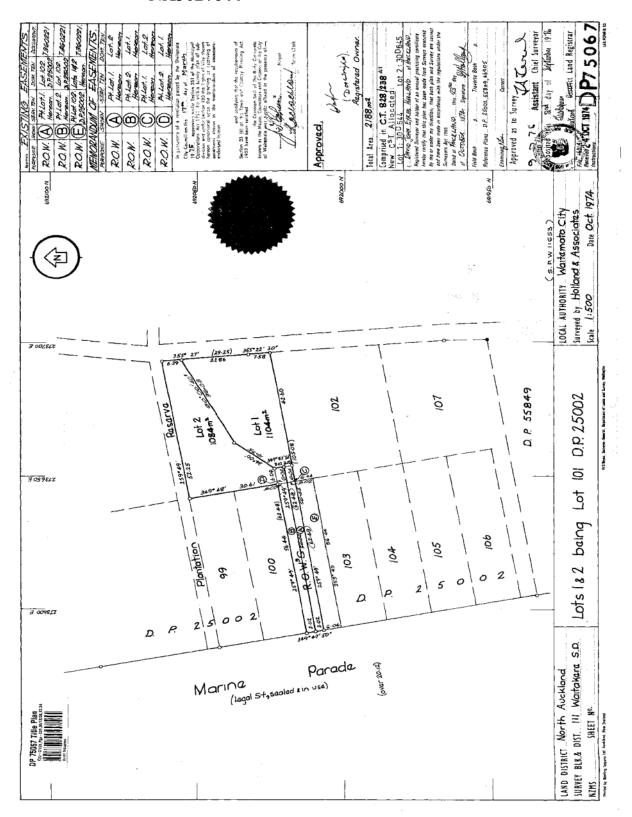

## **Prior References**

NA828/238

Fee Simple **Estate** 

Area 1104 square metres more or less Legal Description Lot 1 Deposited Plan 75067

**Registered Owners** Pukdog Limited

## **Interests**

Appurtenant hereto is a right of way created by Transfer 360221

Subject to a right of way over part marked A on DP 75067 created by Transfer 360221

Appurtenant hereto are rights of way specified in Easement Certificate 623598.2 - 2.9.1976 at 9.17 am

Subject to rights of way over parts marked A and C on DP 75067 specified in Easement Certificate 623598.2 -2.9.1976 at 9.17 am

The easements specified in Easement Certificate 623598.2 are subject to Section 351E (1) (a) Municipal Corporations Act 1954