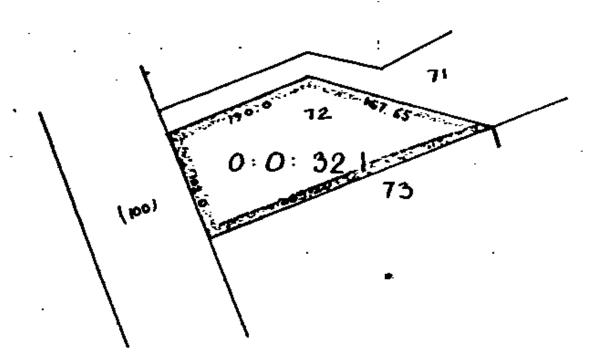

**Date Issued** 19 June 1947

**Prior References** 

NA856/93

**Estate** Fee Simple

Area 812 square metres more or less
Legal Description Lot 72 Deposited Plan 33135

**Registered Owners** 

Scott Gary Petersen as to a 1/2 share Sandra Jocelyn Bluck as to a 1/2 share

METRIC AREA IS 8/2/2

Conversion Factors:

1 Acre = -0-5m²

1 Perch 25.29m²

1 Link = \_012 metres